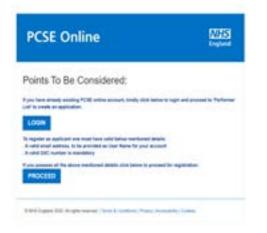

To register for PCSE Online you need to:

- Visit https://secure.pcse.england. nhs.uk
- Select Register as a Performers List Applicant from the drop down menu and click Register

A pop up message will appear reminding you to use your existing credentials to Log in if you already have a PCSE Online account, Proceed if not.

Click Proceed to be taken to the applicant registration Screen

|                                                                                                                                          | N/HS<br>England                                                                                                            |
|------------------------------------------------------------------------------------------------------------------------------------------|----------------------------------------------------------------------------------------------------------------------------|
| Applicant Registration                                                                                                                   | n                                                                                                                          |
| USERNAME ()                                                                                                                              | CONFIRM USERNAME                                                                                                           |
| FIRST NAME                                                                                                                               | SURNAME                                                                                                                    |
| John                                                                                                                                     | Smith                                                                                                                      |
|                                                                                                                                          | e a MEDICAL application under the Induction and Refresher                                                                  |
| echeme. Please do NOT select this unit<br>Registration for induction and Refresher scho<br>must be provided before any PL application is | me applications allows registration without GMC number, but this                                                           |
| Registration for induction and Refresher scho                                                                                            | me applications allows registration without GMC number, but this                                                           |
| Registration for induction and Refresher sche<br>must be provided before any PL application is                                           | me applications allows registration without GMC number, but this<br>submitted                                              |
| Registration for induction and Refresher sche<br>must be provided before any PL application is<br>GMC/GDC/GOC NUMBER ①                   | me applications allows registration without GMC number, but this submitted CONFIRM YOUR GMC/GDC/GOC NUMBER                 |
| Registration for induction and Refresher scho<br>must be provided before any PL application is<br>GMC/GDC/GOC NUMBER ()<br>321664        | me applications allows registration without GMC number, but this<br>submitted<br>CONFIRM YOUR GMC/GDC/GOC NUMBER<br>321654 |