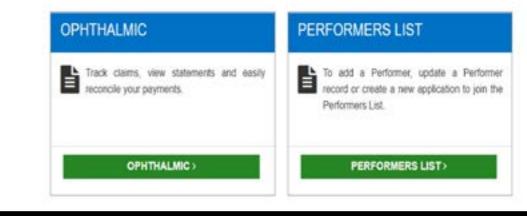

#### Hello Testing Forsevenzeroeight,

Welcome back to the PCSE portal. Select the service you require from the navigation bar above or from the summary panels below. And remember we're here to help.

Go back to the contents page

### **PCSE Online homepage for PL applicants**

Once you have set up your PCSE Online account, you will have access to a personal home page.

From here you can:

- Track the progress of any submitted forms
- Withdraw an application
- Download and print your completed application
- Upload your DBS certificate as this may not have been available to you during the application submission
- Update your contact details
- Update your GOC number (Pre-Registration Optometrists Only)