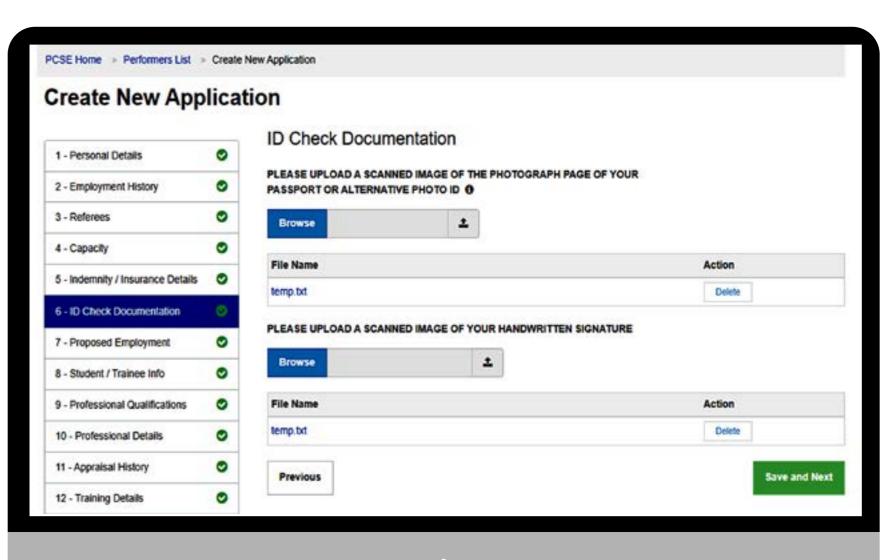

### **Section 6 - ID Check Documentation**

In this section, you will need to declare your nationality and provide evidence of this in the form of photographic ID.

Click on the magnifying glass icon to see more information: